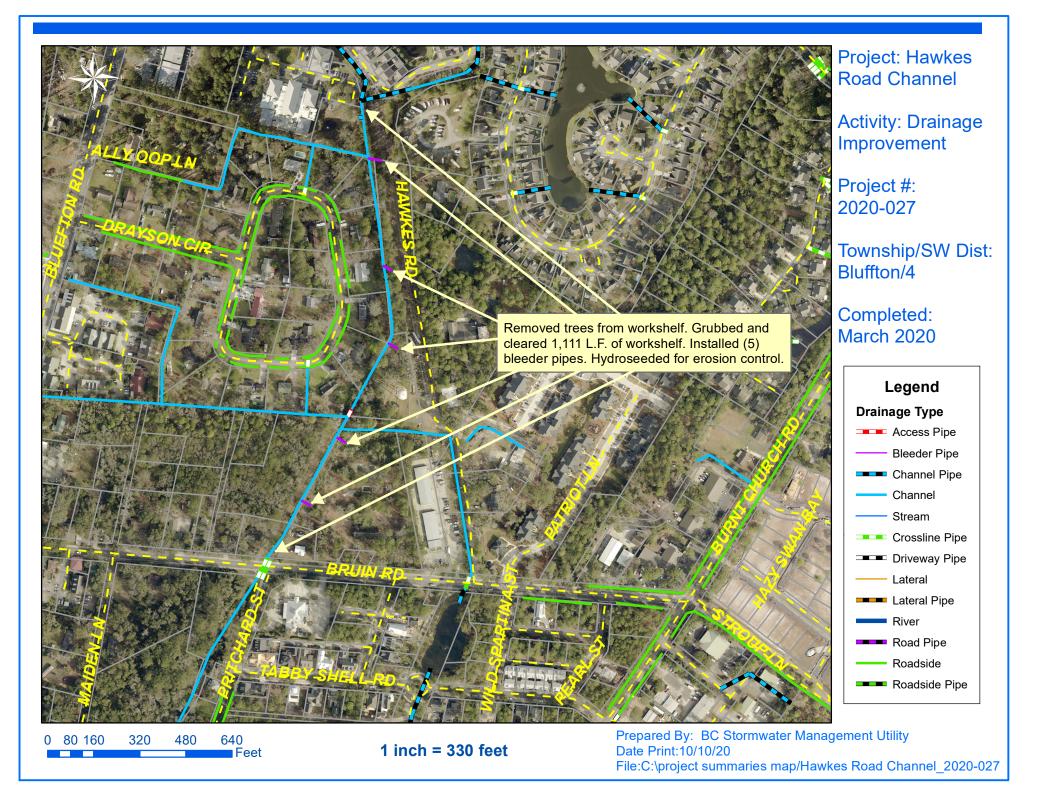

Beaufort County Public Works Stormwater Infrastructure Project Summary

**Project Summary:** Hawkes Road Channel

Activity: Drainage Improvement Duration: 01/29/20-03/16/20

## Narrative Description of Project:

Project improved 1,111 L.F. of drainage system. Removed trees from workshelf. Grubbed and cleared 1,111 of workshelf. Installed (5) bleeder pipes. Hydroseeded for erosion control.